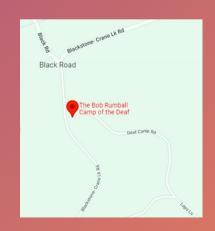

#### **Directions**

The Ontario Camp of the Deaf is located ten miles south of Parry Sound, about a three hour drive from Toronto.

For more information, please contact Lisa

Email: Ifaria@bobrumball.org
Website: https://www.bobrumball.org/