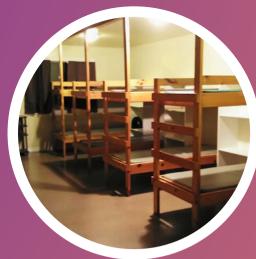

## Lodging

We provide lodging in a dorm-style setting. You need to provide your own bedding.

- Sleeping bag
- OR Single sheet and blanket
- Pillow
- Towels
- Personal necessities